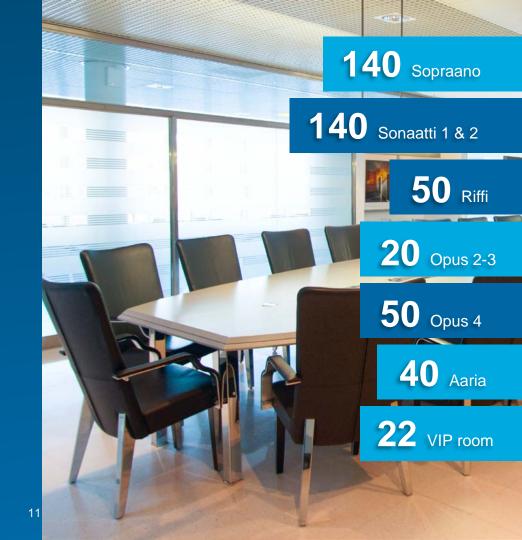

# OTHER SPACES & PLACES

Our other meeting facilities vary in size: Find yours for 20-150 people