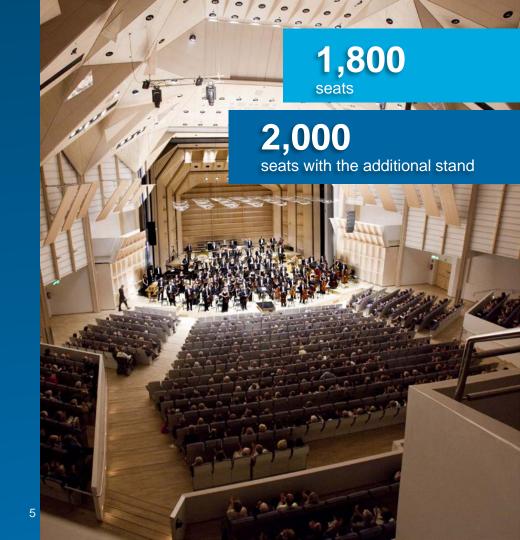

# THE TOP STAGE OF ARCHITECTURE AND ACOUSTICS

 Our Main Auditorium is the largest auditorium in Finland