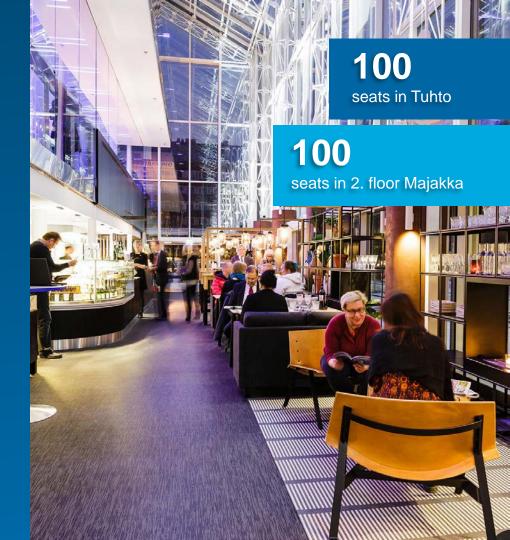

### NORDIC FLAVOURS ON YOUR PLATE

Restaurant Tuhto offers Nordic delicacies with a modern twist